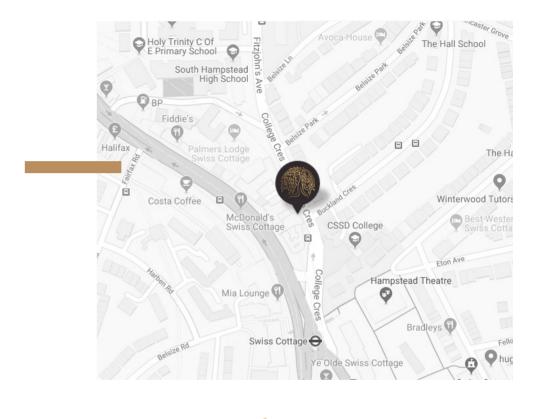

#### Tube

#### Parking

The nearest tube stations are Swiss Cottage on the Jubilee Line. Use Exit 2 and we're a stone's throw across College Crescent.

Immediate parking is available to permit holders only. There is an NCP 5min walk away. Please speak to reception if parking is an issue for you.

29 Northways Parade, College Crescent Swiss Cottage, London, NW3 5DN

0207 449 9888

info@willowtreedental.co.uk