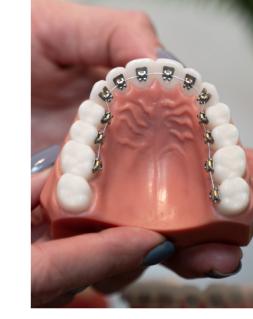

## Orthodontics

#### Children & Adults

Orthodontics is a speciality within dentistry which focuses on the alignment of teeth within the jaw.

#### Beautiful & Healthy Smiles

Using fixed braces, clear aligners and invisible braces, orthodontic treatment can improve the health and stability of teeth as well as their appearance.

#### Innovative Technology

Our specialist clinicians invest in continued professional and clinical development to provide innovative, modern orthodontic treatments.