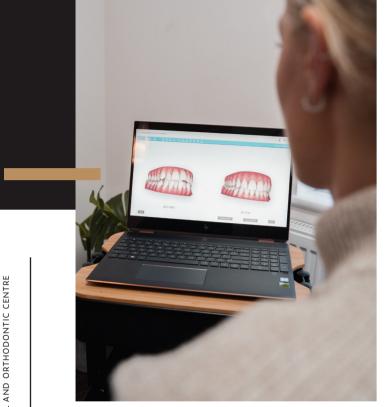

#### Beautiful & Healthy Smiles

Using fixed braces, clear aligners and invisible braces, orthodontic treatment can improve the health and stability of teeth as well as their appearance.

#### Children & Adults

Orthodontics is a speciality within dentistry which focuses on the alignment of teeth within the jaw.